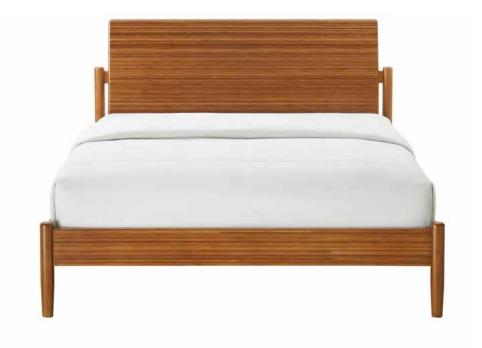

## Amber

Looking like Mid-Century Teak, rich new Amber is not a stain finish, simply an innovation using earth friendly heat, steam and pressure to entirely transform the solid bamboo material into Amber's splendid array of colors.