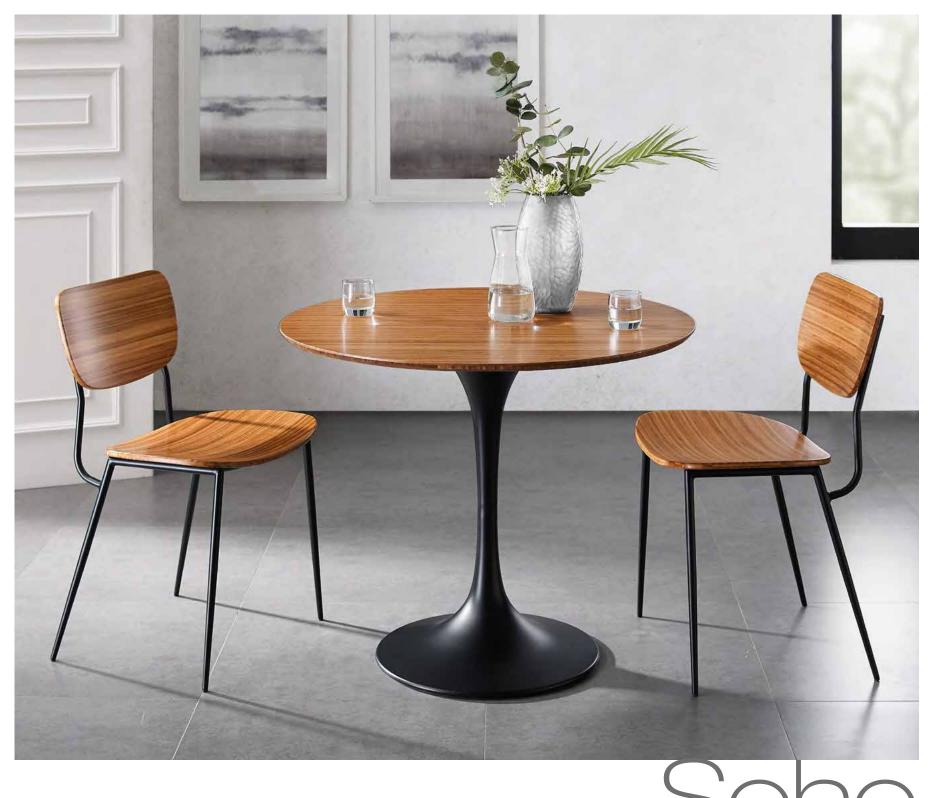

### Ascent

Greenington's Ascent Hi/Low desk allows you to easily sit or stand throughout your workday, effortlessly changing your position from sitting to standing.

Lightweight, comfortable and strong, Soho is perfect for casual dining contrasting solid Amber bamboo with a graceful matte black steel frame.