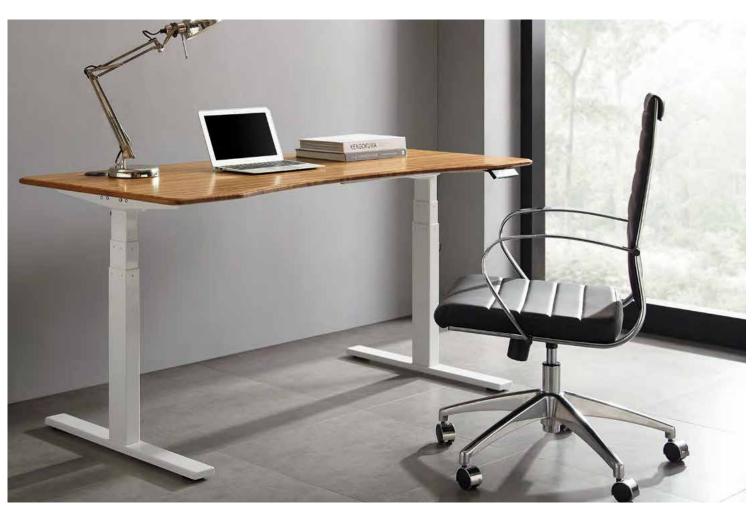

### Ergonomic

Dual motors with four programmable memory settings quickly adjust to your most comfortable positions.

### Ascent

Greenington's Ascent Hi/Low desk allows you to easily sit or stand throughout your workday, effortlessly changing your position from sitting to standing.

Lightweight, comfortable and strong, Soho is perfect for casual dining contrasting solid Amber bamboo with a graceful matte black steel frame.