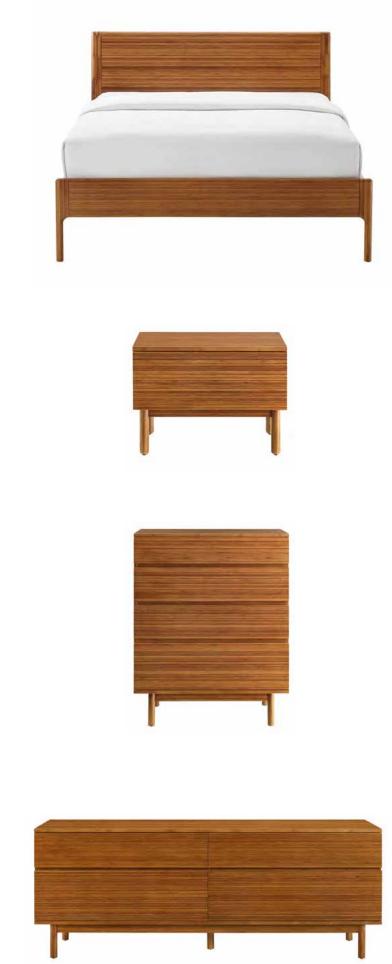

## Amber

Looking like Mid-Century Teak, rich new Amber is not a stain finish, simply an innovation using earth friendly heat, steam and pressure to entirely transform the solid bamboo material into Amber's splendid array of colors.