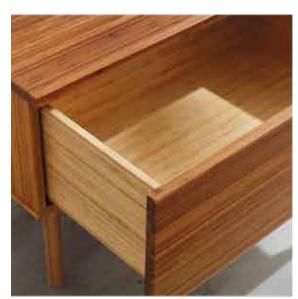

## Amber

Looking like Mid-Century Teak, rich new Amber is not a stain finish, simply an innovation using earth friendly heat, steam and pressure to entirely transform the solid bamboo material into Amber's splendid array of colors.