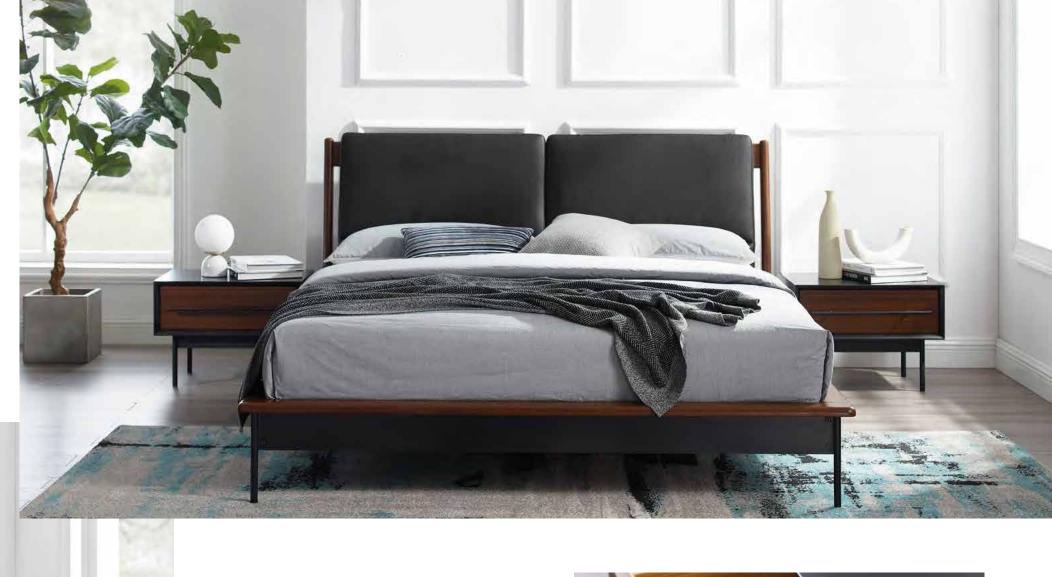

The modern design and simple clean lines of Park Avenue feature a craftsman-built frame in solid Ruby bamboo with lacquer and steel accents in onyx.

# Ruby

Sleek and sophisticated, the Park Avenue's solid Ruby bamboo is not a surface stain, simply the result of an innovative process using earth friendly heat and steam, to entirely transform the solid bamboo material into Ruby's deep red color.