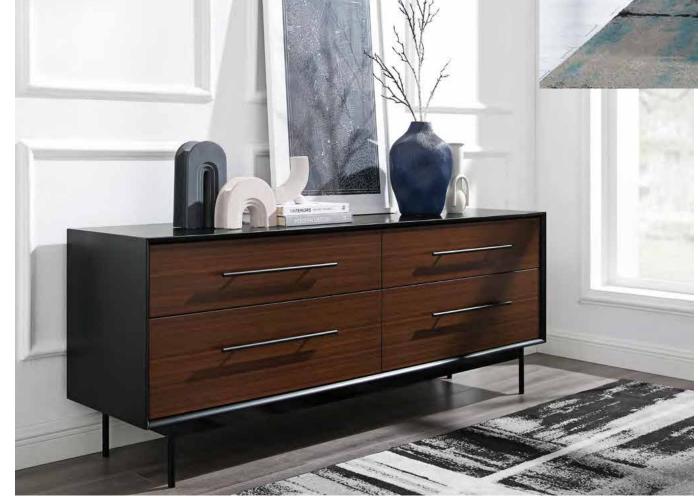

The modern design and simple clean lines of Park Avenue feature a craftsman-built frame in solid Ruby bamboo with lacquer and steel accents in onyx.