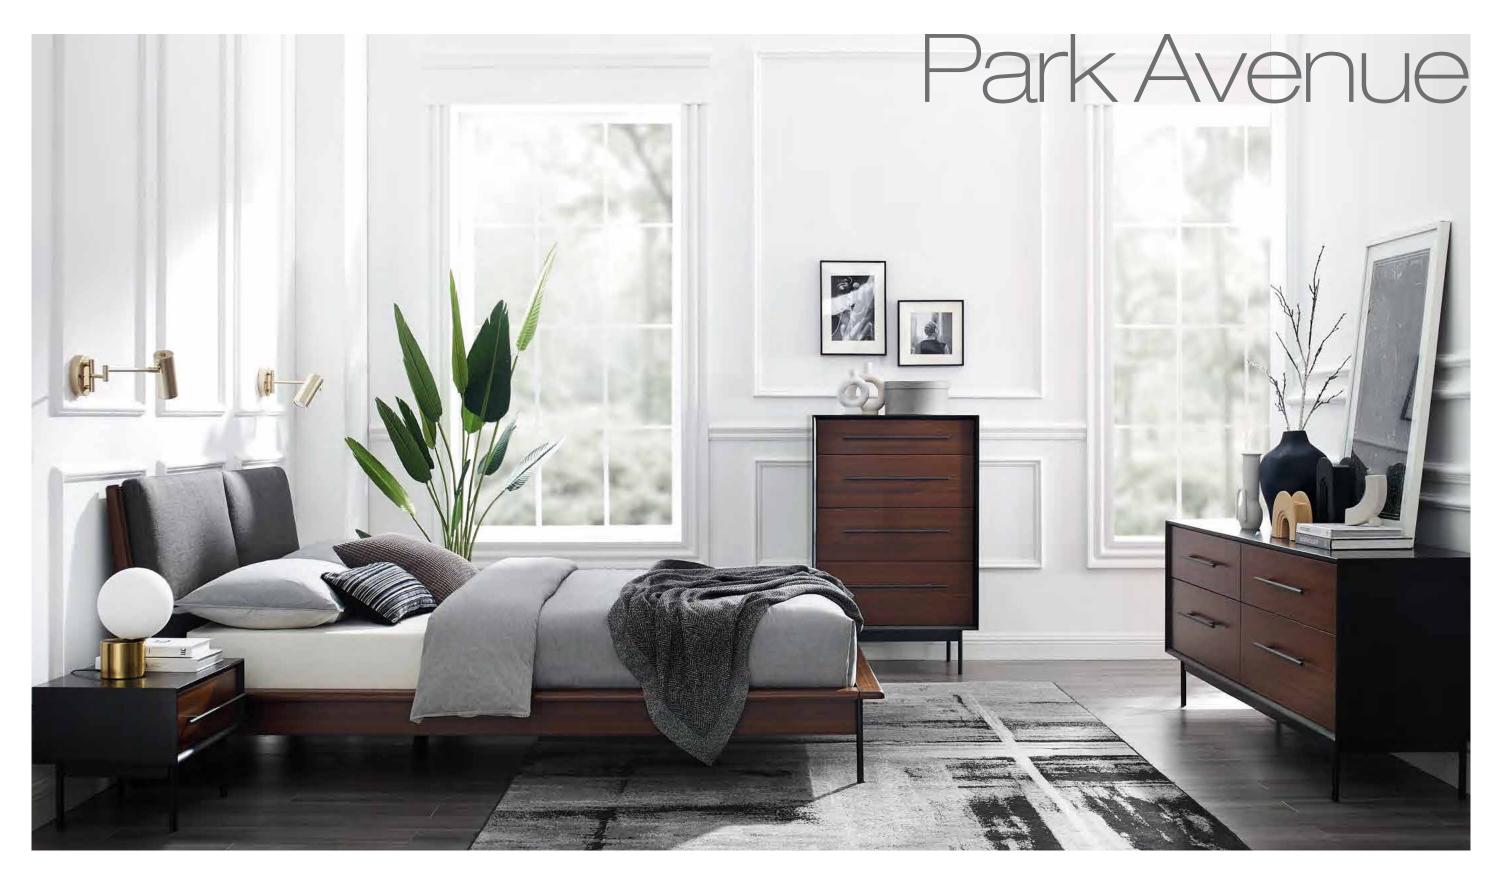

The modern design and simple clean lines of Park Avenue feature a craftsman-built frame in solid Ruby bamboo with lacquer and steel accents in onyx.

# Ruby

Sleek and sophisticated, the Park Avenue's solid Ruby bamboo is not a surface stain, simply the result of an innovative process using earth friendly heat and steam, to entirely transform the solid bamboo material into Ruby's deep red color.