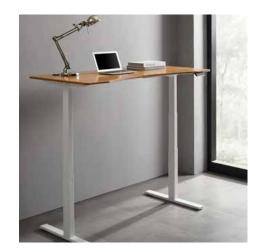

### Ascent

Greenington's Ascent Hi/Low desk allows you to easily sit or stand throughout your workday, effortlessly changing your position from sitting to standing.

Lightweight, comfortable and strong, Soho is perfect for casual dining contrasting solid Amber bamboo with a graceful matte black steel frame.