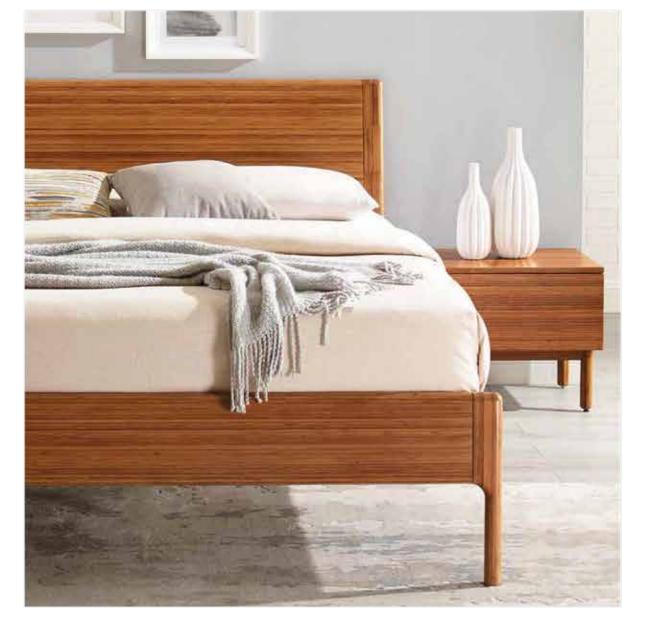

## Amber

Looking like Mid-Century Teak, rich new Amber is not a stain finish, simply an innovation using earth friendly heat, steam and pressure to entirely transform the solid bamboo material into Amber's splendid array of colors.