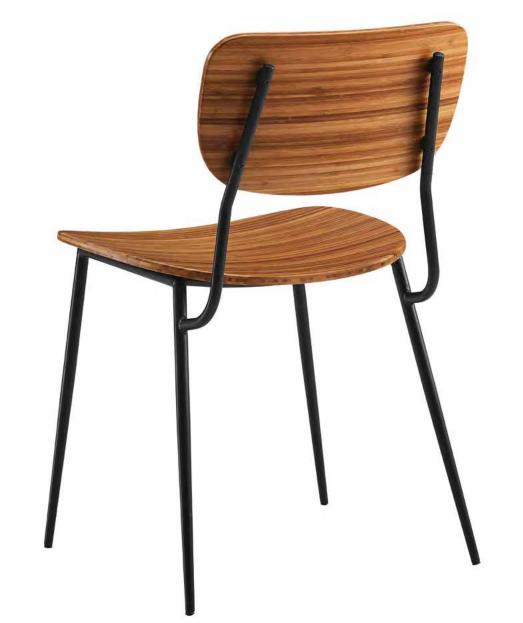

### Ascent

Greenington's Ascent Hi/Low desk allows you to easily sit or stand throughout your workday, effortlessly changing your position from sitting to standing.

Lightweight, comfortable and strong, Soho is perfect for casual dining contrasting solid Amber bamboo with a graceful matte black steel frame.