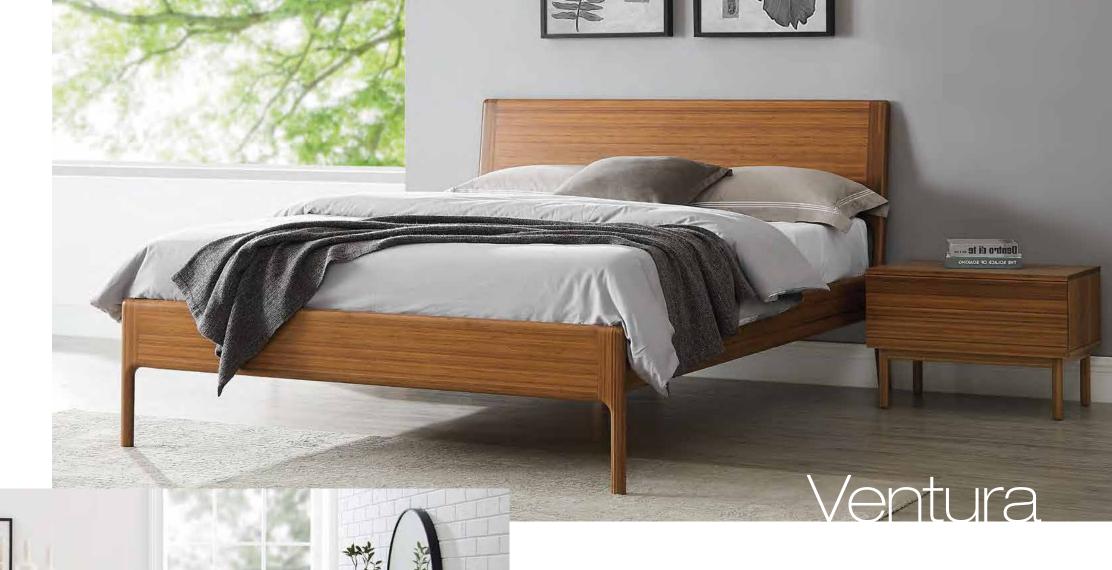

## Amber

Looking like Mid-Century Teak, rich new Amber is not a stain finish, simply an innovation using earth friendly heat, steam and pressure to entirely transform the solid bamboo material into Amber's splendid array of colors.