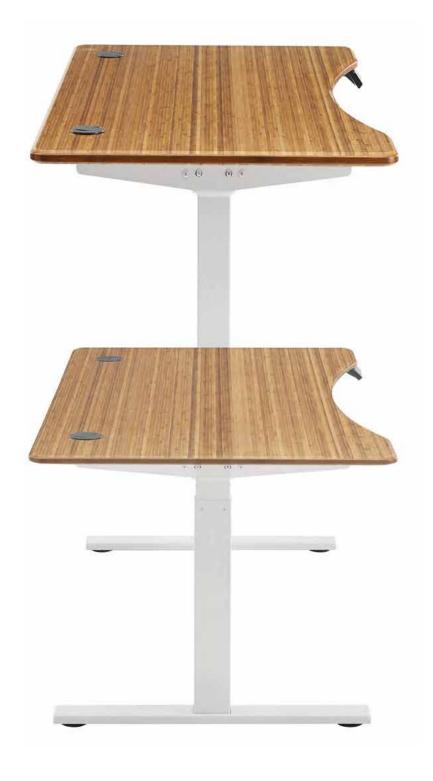

### Ergonomic

Dual motors with four programmable memory settings quickly adjust to your most comfortable positions.

### Ascent

Greenington's Ascent Hi/Low desk allows you to easily sit or stand throughout your workday, effortlessly changing your position from sitting to standing.

Lightweight, comfortable and strong, Soho is perfect for casual dining contrasting solid Amber bamboo with a graceful matte black steel frame.