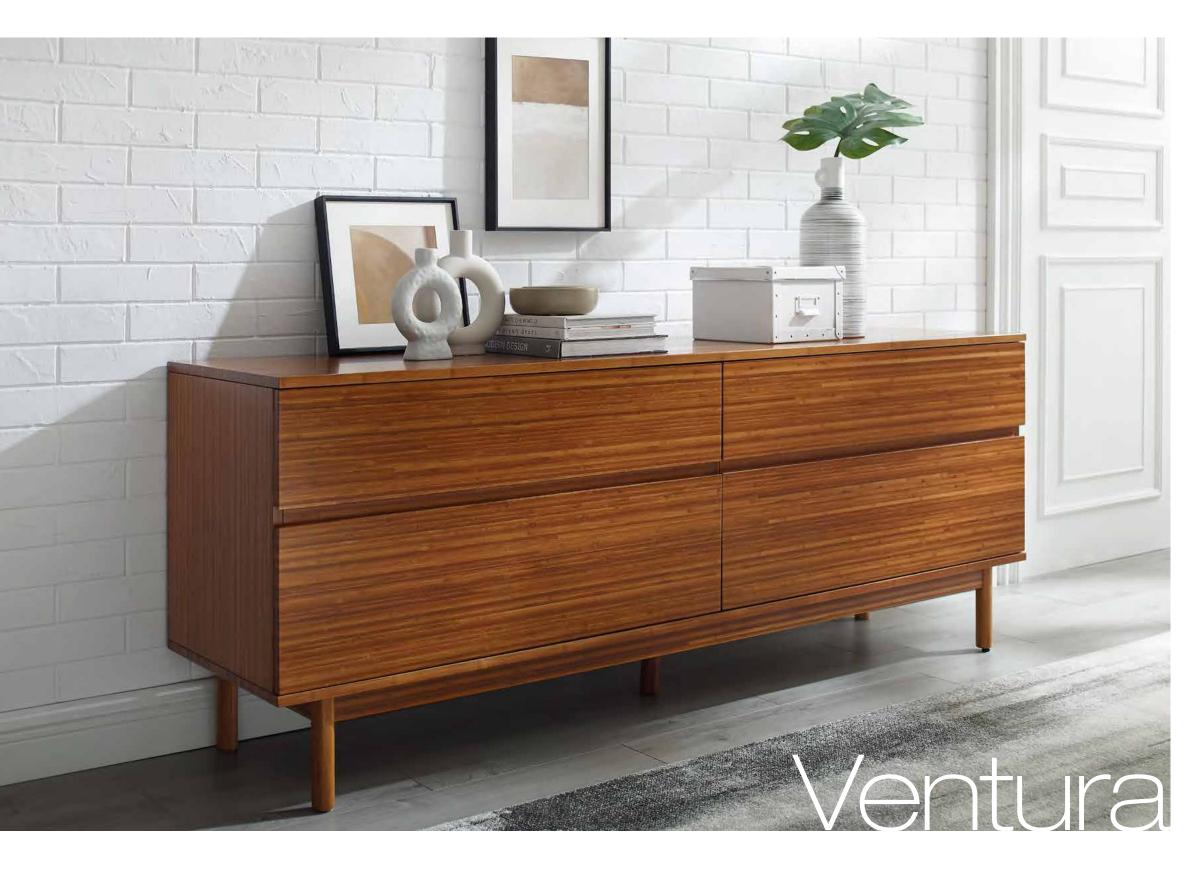

## Amber

Looking like Mid-Century Teak, rich new Amber is not a stain finish, simply an innovation using earth friendly heat, steam and pressure to entirely transform the solid bamboo material into Amber's splendid array of colors.