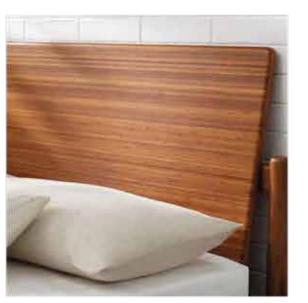

## Amber

Looking like Mid-Century Teak, rich new Amber is not a stain finish, simply an innovation using earth friendly heat, steam and pressure to entirely transform the solid bamboo material into Amber's splendid array of colors.