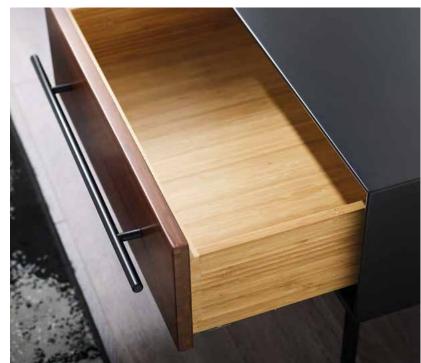

## Amber

Looking like Mid-Century Teak, rich new Amber is not a stain finish, simply an innovation using earth friendly heat, steam and pressure to entirely transform the solid bamboo material into Amber's splendid array of colors.