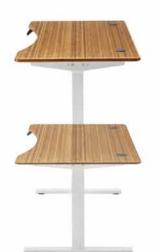

## Monterey

Classic design, craftsman built in solid Amber bamboo with turned and tapered legs.

City scale and modern silhouette in solid Amber bamboo and matte black steel.

Dual motors and four programmable settings effortlessly adjust height to any position.

### Ascent