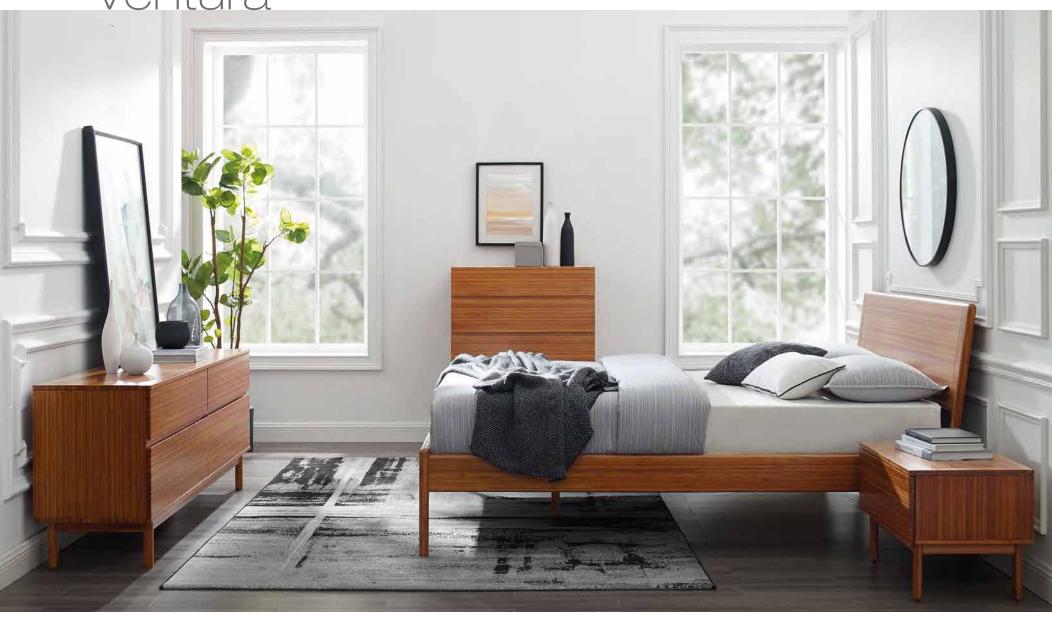

### Ventura

Ventura's smooth modern style and simple clean lines display the rich variety of Amber's vibrant colors.

#### Ventura Bedroom

Finished inside and out, and on all four sides. Each drawer is crafted in solid bamboo using English dovetail joints and under mount soft close glides.