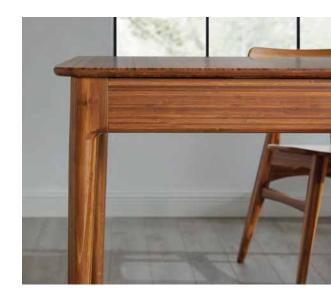

### Amber

A sustainable choice, Amber bamboo is not a stain finish, using only earth friendly heat, steam and pressure to transform the bamboo material into Amber's deep color.