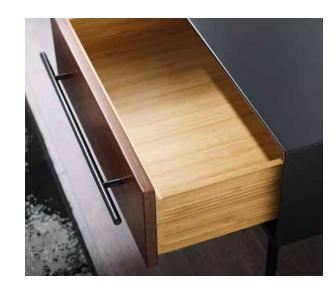

#### Ventura Bedroom

Finished inside and out, and on all four sides. Each drawer is crafted in solid bamboo using English dovetail joints and under mount soft close glides.