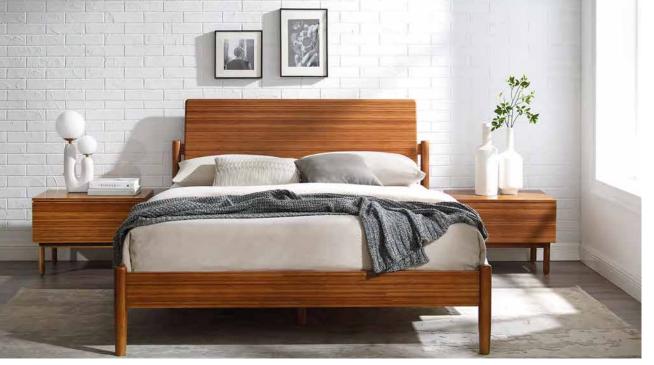

## Monterey

Classic design, craftsman built in solid Amber bamboo with turned and tapered legs.

City scale and modern silhouette in solid Amber bamboo and matte black steel.

Dual motors and four programmable settings effortlessly adjust height to any position.