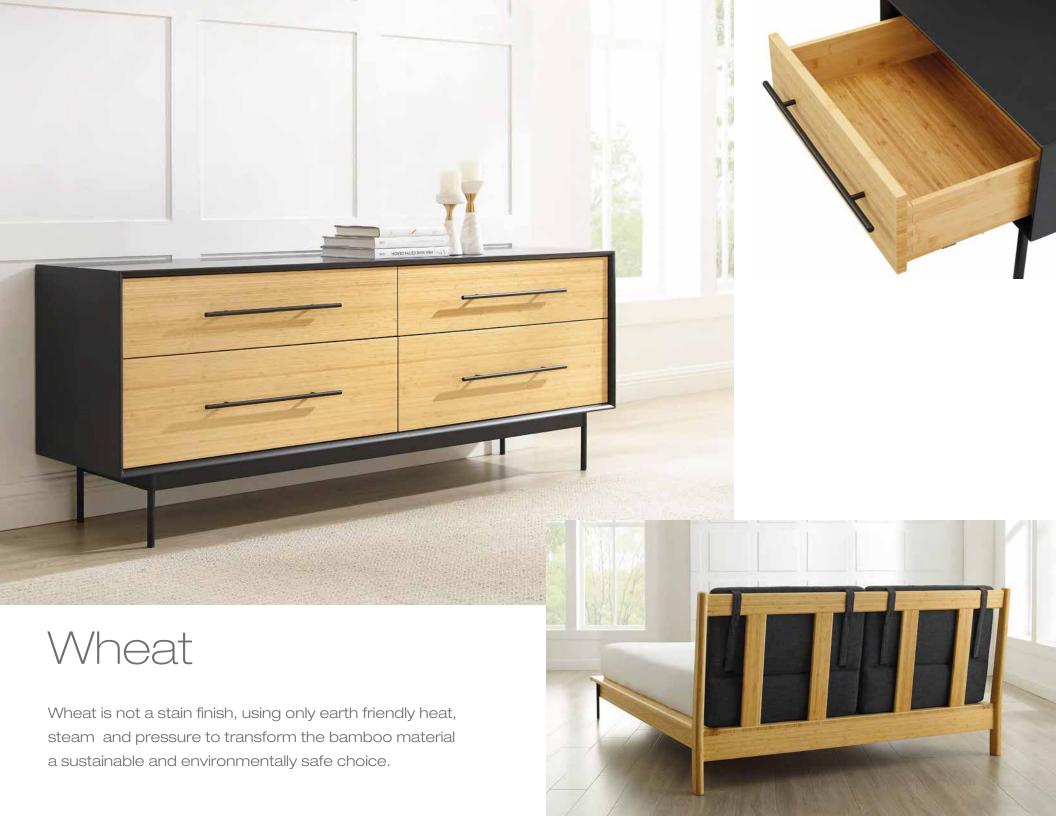

### Amber

A sustainable choice, Amber bamboo is not a stain finish, using only earth friendly heat, steam and pressure to transform the bamboo material into Amber's deep color.