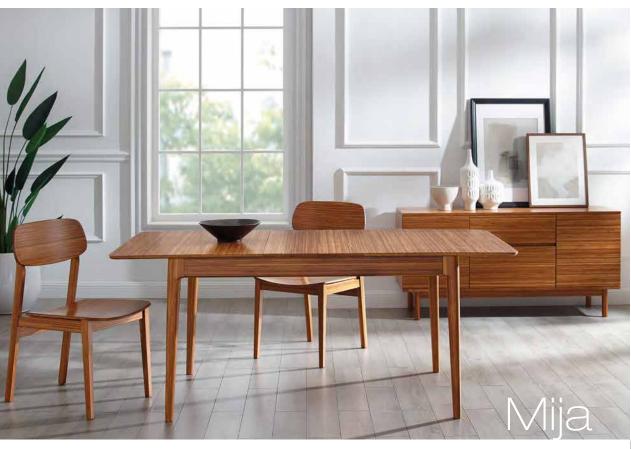

## Folio

Folio file pedestal, the finishing touch to an inspired home workspace.

Mija opens to 72" with a self-storing butterfly leaf.

#### Mija Dining Table

Sustainable and comfortable design.

Cassia

Erikka

Sideboard - Credenza - Media Center Erikka Credenza

Studio Plus