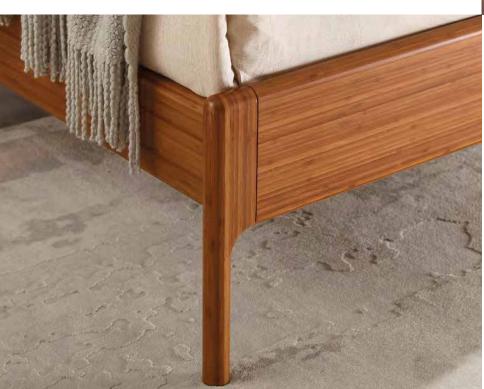

### Ventura

Ventura's smooth modern style and simple clean lines display the rich variety of Amber's vibrant colors.

#### Ventura Bedroom

Finished inside and out, and on all four sides. Each drawer is crafted in solid bamboo using English dovetail joints and under mount soft close glides.