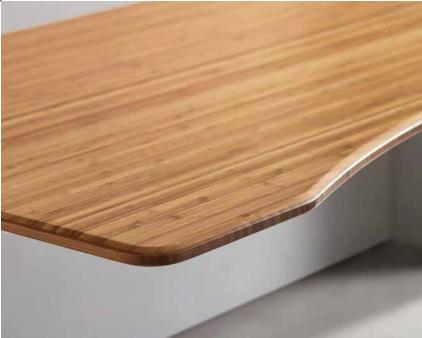

### Amber

A sustainable choice, Amber bamboo is not a stain finish, using only earth friendly heat, steam and pressure to transform the bamboo material into Amber's deep color.