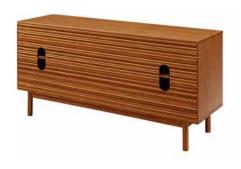

#### Ventura Bedroom

Finished inside and out, and on all four sides. Each drawer is crafted in solid bamboo using English dovetail joints and under mount soft close glides.