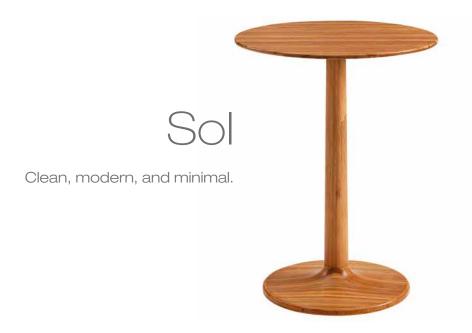

# Spire

A modern + minimalist solution for small spaces.







## Folio

Folio file pedestal, the finishing touch to an inspired home workspace.



















Mija opens to 72" with a self-storing butterfly leaf.

#### Mija Dining Table







Sustainable and comfortable design.





Cassia











Erikka

Sideboard - Credenza - Media Center Erikka Credenza





Studio Plus





### Amber

A sustainable choice, Amber bamboo is not a stain finish, using only earth friendly heat, steam and pressure to transform the bamboo material into Amber's deep color.



## Cosmos









Built for comfort and designed for everyday living.

**Max Counter Stool** 















Rhody's effortless lift top work surface features soft close hardware.

#### Rhody Lift Top Coffee Table

















Park Avenue - Winner 2020 Sustainable Furnishings Council Green Ribbon Award.

## Ruby

City scaled Park Avenue creates a casual but upscale bedroom style.

#### Park Avenue Bedroom









### Park Avenue

Park Avenue Dresser - Winner 2020 Pinnacle Award - Bedroom - Broad Appeal.



### Thyme





Rosemary's modern silhouette meets the beauty of natural materials.

#### **Rosemary Coffee Table**











## Danica

Winner 2020 Pinnacle Award Danica Chair – Stationary Upholstery

**Danica Accent Chair** 



Ventura



### Ventura

Ventura's smooth modern style and simple clean lines display the rich variety of Amber's vibrant colors.

#### Ventura Bedroom









Finished inside and out, and on all four sides. Each drawer is crafted in solid bamboo using English dovetail joints a