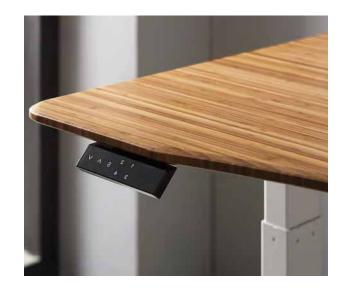

## Monterey

Classic design, craftsman built in solid Amber bamboo with turned and tapered legs.

City scale and modern silhouette in solid Amber bamboo and matte black steel.

Dual motors and four programmable settings effortlessly adjust height to any position.

### Ascent