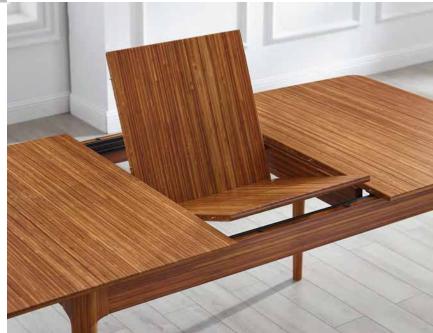

## Folio

Folio file pedestal, the finishing touch to an inspired home workspace.

Mija opens to 72" with a self-storing butterfly leaf.

#### Mija Dining Table

Sustainable and comfortable design.

Cassia

Erikka

Sideboard - Credenza - Media Center Erikka Credenza

Studio Plus