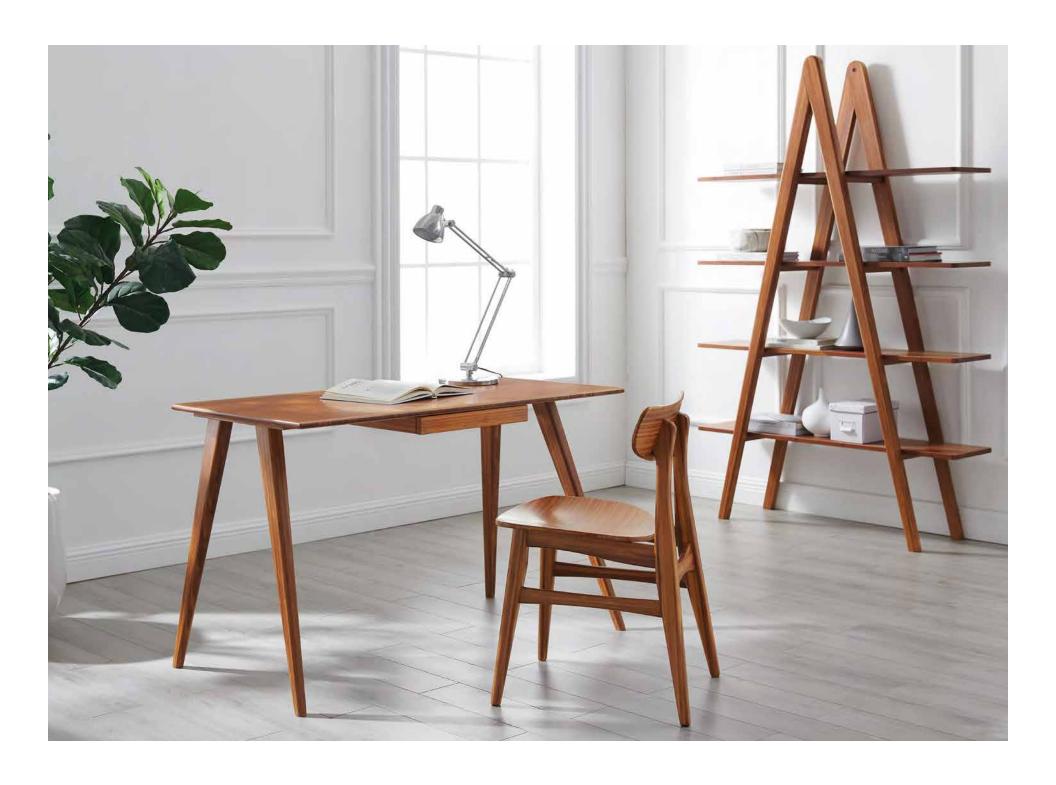

## Folio

Folio file pedestal, the finishing touch to an inspired home workspace.

Mija opens to 72" with a self-storing butterfly leaf.