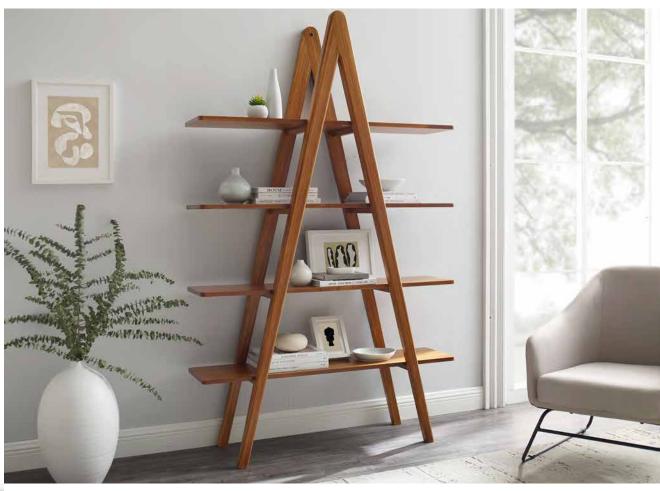

A dream-worthy bedroom without overwhelming your space.

Santa Cruz Bedroom







### Mira

Clean lines and Amber highlights come together to create timeless style.





# Spire

A modern + minimalist solution for small spaces.







## Folio

Folio file pedestal, the finishing touch to an inspired home workspace.



















Mija opens to 72" with a self-storing butterfly leaf.

#### Mija Dining Table







Sustainable and comfortable design.





Cassia











Erikka

Sideboard - Credenza - Media Center Erikka Credenza





Studio Plus





### Amber

A sustainable choice, Amber bamboo is not a stain finish, using only earth friendly heat, steam and pressure to transform the bamboo material into Amber's deep color.



## Cosmos









Built for comfort and designed for everyday living.

**Max Counter Stool** 















Rhody's effortless lift top work surface features soft close hardware.

#### Rhody Lift Top Coffee Table

















Park Avenue - Winner 2020 Sustainable Furnishings Council Green Ribbon Award.

## Ruby

City scaled Park Avenue creates a casual but upscale bedroom style.

#### Park Avenue Bedroom









### Park Avenue

Park Avenue Dresser - Winner 2020 Pinnacle Award - Bedroom - Broad Appeal.



### Thyme





Rosemary's modern silhouette meets the beauty of natural materials.

#### **Rosemary