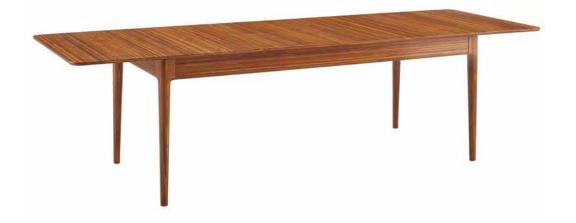

## Folio

Folio file pedestal, the finishing touch to an inspired home workspace.

Mija opens to 72" with a self-storing butterfly leaf.