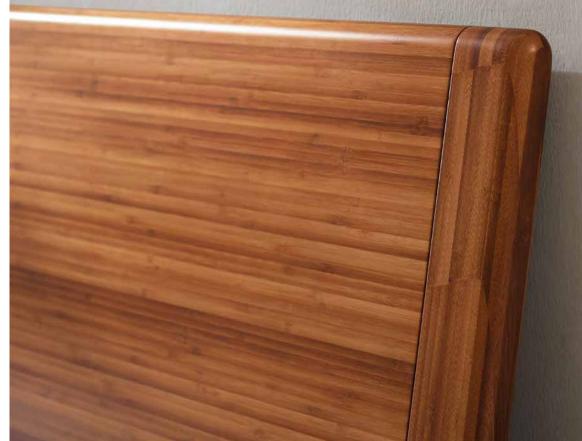

### Ventura

Ventura's smooth modern style and simple clean lines display the rich variety of Amber's vibrant colors.

#### Ventura Bedroom

Finished inside and out, and on all four sides. Each drawer is crafted in solid bamboo using English dovetail joints and under mount soft close glides.