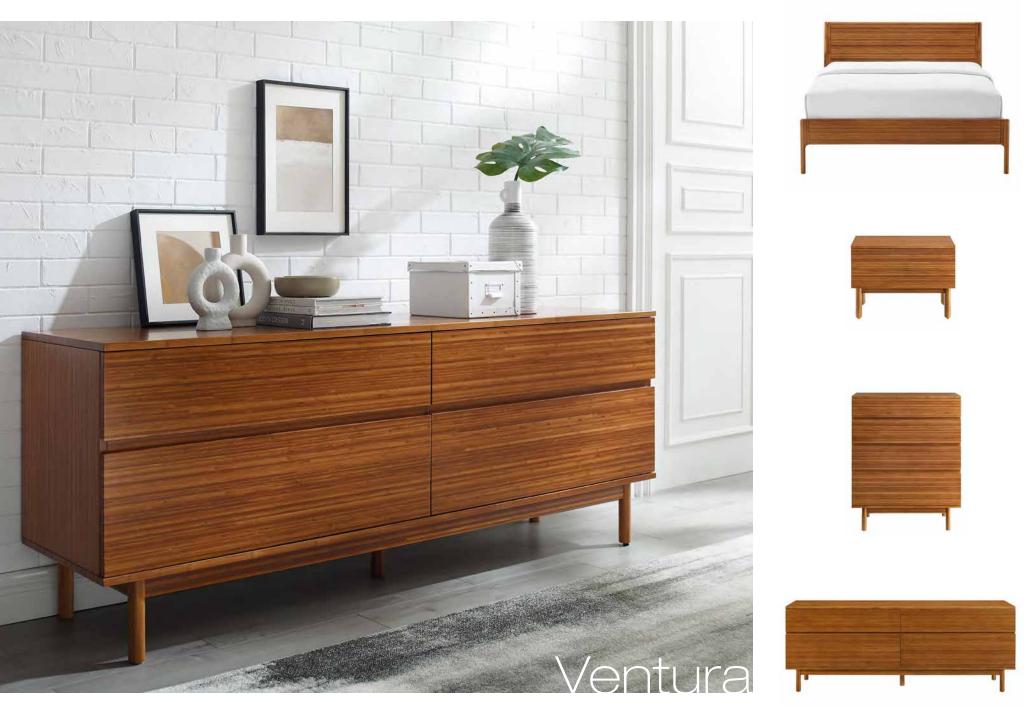

## Danica

Winner 2020 Pinnacle Award Danica Chair – Stationary Upholstery

**Danica Accent Chair** 

Ventura

### Ventura

Ventura's smooth modern style and simple clean lines display the rich variety of Amber's vibrant colors.

#### Ventura Bedroom

Finished inside and out, and on all four sides. Each drawer is crafted in solid bamboo using English dovetail joints and under mount soft close glides.