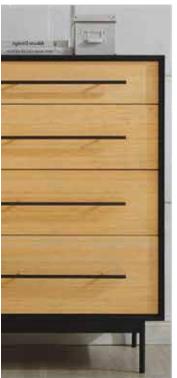

#### Ventura Bedroom

Finished inside and out, and on all four sides. Each drawer is crafted in solid bamboo using English dovetail joints and under mount soft close glides.