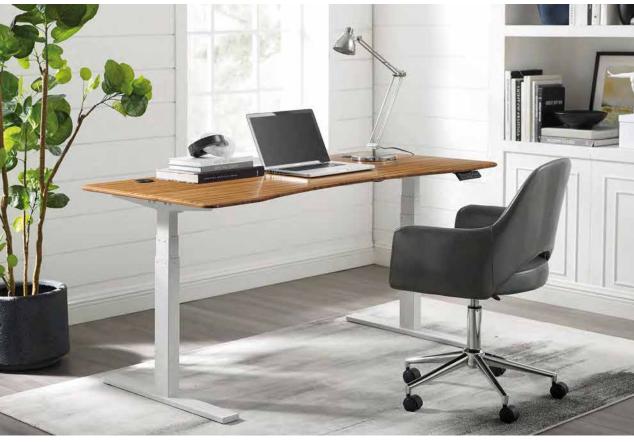

## Monterey

Classic design, craftsman built in solid Amber bamboo with turned and tapered legs.

City scale and modern silhouette in solid Amber bamboo and matte black steel.

Dual motors and four programmable settings effortlessly adjust height to any position.

### Ascent