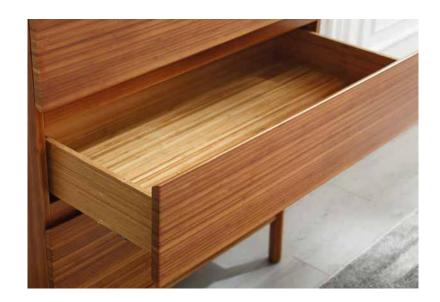

#### Ventura Bedroom

Finished inside and out, and on all four sides. Each drawer is crafted in solid bamboo using English dovetail joints and under mount soft close glides.