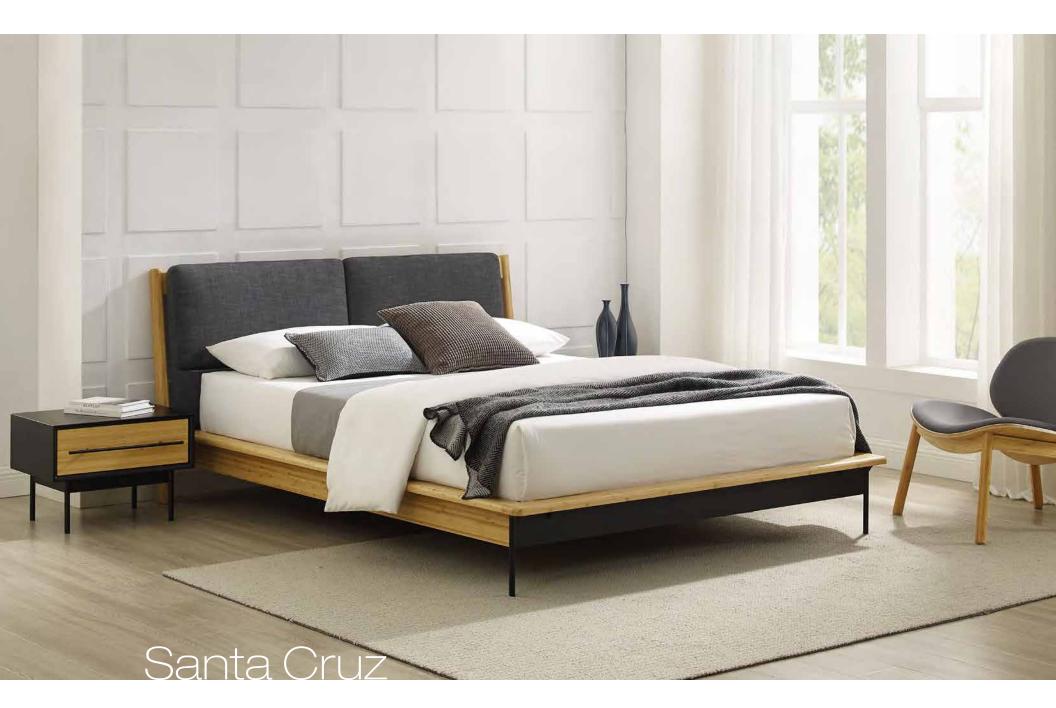

A dream-worthy bedroom without overwhelming your space.

Santa Cruz Bedroom







### Mira

Clean lines and Amber highlights come together to create timeless style.





# Spire

A modern + minimalist solution for small spaces.







## Folio

Folio file pedestal, the finishing touch to an inspired home workspace.



















Mija opens to 72" with a self-storing butterfly leaf.

#### Mija Dining Table







Sustainable and comfortable design.





Cassia











Erikka

Sideboard - Credenza - Media Center Erikka Credenza





Studio Plus





### Amber

A sustainable choice, Amber bamboo is not a stain finish, using only earth friendly heat, steam and pressure to transform the bamboo material into Amber's deep color.



## Cosmos









Built for comfort and designed for