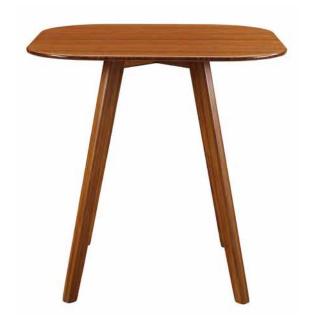

A dream-worthy bedroom without overwhelming your space.

Santa Cruz Bedroom







### Mira

Clean lines and Amber highlights come together to create timeless style.





# Spire

A modern + minimalist solution for small spaces.







## Folio

Folio file pedestal, the finishing touch to an inspired home workspace.



















Mija opens to 72" with a self-storing butterfly leaf.

#### Mija Dining Table







Sustainable and comfortable design.





Cassia











Erikka

Sideboard - Credenza - Media Center Erikka Credenza





Studio Plus





### Amber

A sustainable choice, Amber bamboo is not a stain finish, using only earth friendly heat, steam and pressure to transform the bamboo material into Amber's deep color.



## Cosmos









Built for comfort and designed for everyday living.

**Max Counter Stool** 















Rhody's effortless lift top work surface features soft close hardware.

#### Rhody Lift Top Coffee Table

















Park Avenue - Winner 2020 Sustainable Furnishings Council Green Ribbon Award.

## Ruby

City scaled Park Avenue creates a casual but upscale bedroom style.

#### Park Avenue Bedroom









### Park Avenue

Park Avenue Dresser - Winner 2020 Pinnacle Award - Bedroom - Broad Appeal.



### Thyme





Rosemary's modern silhouette meets the beauty of natural materials.

#### **Rosemary Coffee Table**











## Danica

Winner 2020 Pinnacle Award Danica Chair – Stationary Upholstery

**Danica Accent Chair** 



Ventura



### Ventura

Ventura's smooth modern style and simpl