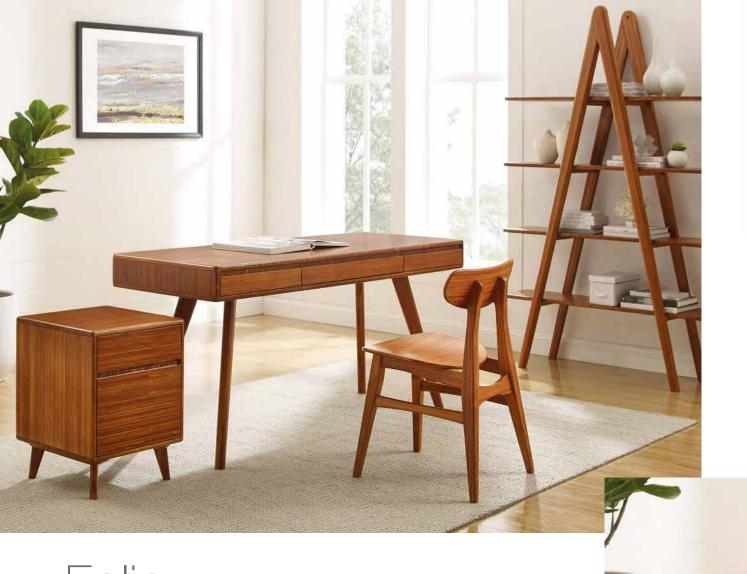

## Folio

Folio file pedestal, the finishing touch to an inspired home workspace.

Mija opens to 72" with a self-storing butterfly leaf.