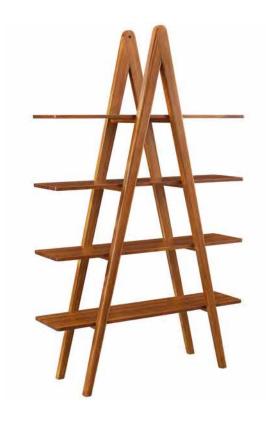

A dream-worthy bedroom without overwhelming your space.

Santa Cruz Bedroom







### Mira

Clean lines and Amber highlights come together to create timeless style.





# Spire

A modern + minimalist solution for small spaces.







## Folio

Folio file pedestal, the finishing touch to an inspired home workspace.



















Mija opens to 72" with a self-storing butterfly leaf.

#### Mija Dining Table







Sustainable and comfortable design.





Cassia











Erikka

Sideboard - Credenza - Media Center Erikka Credenza





Studio Plus





### Amber

A sustainable choice, Amber bamboo is not a stain finish, using only earth friendly heat, steam and pressure to transform the bamboo material into Amber's deep color.



## Cosmos









Built for comfort and designed for everyday living.

**Max Counter Stool** 















Rhody's effortless lift top work surface features soft close hardware.

#### Rhody Lift Top Coffee Table

















Park Avenue - Winner 2020 Sustainable Furnishings Council Green Ribbon Award.

## Ruby

City scaled Park Avenue creates a casual but upscale bedroom style.

#### Park Avenue Bedroom









### Park Avenue

Park Avenue Dresser - Winner 2020 Pinnacle Award - Bedroom - Broad Appeal.



### Thyme





Rosemary's modern silhouette meets the beauty of natural materials.