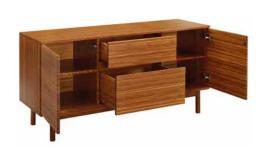

#### Ventura Bedroom

Finished inside and out, and on all four sides. Each drawer is crafted in solid bamboo using English dovetail joints and under mount soft close glides.