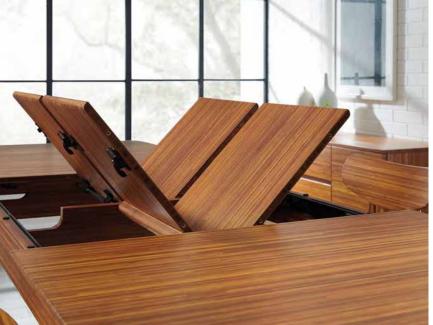

## Folio

Folio file pedestal, the finishing touch to an inspired home workspace.

Mija opens to 72" with a self-storing butterfly leaf.