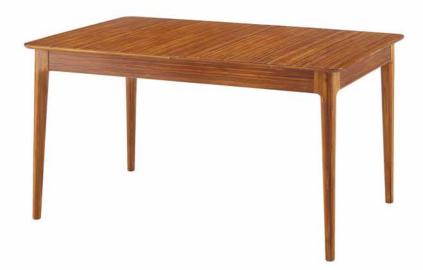

## Folio

Folio file pedestal, the finishing touch to an inspired home workspace.

Mija opens to 72" with a self-storing butterfly leaf.

#### Mija Dining Table

Sustainable and comfortable design.

Cassia

Erikka

Sideboard - Credenza - Media Center Erikka Credenza

Studio Plus