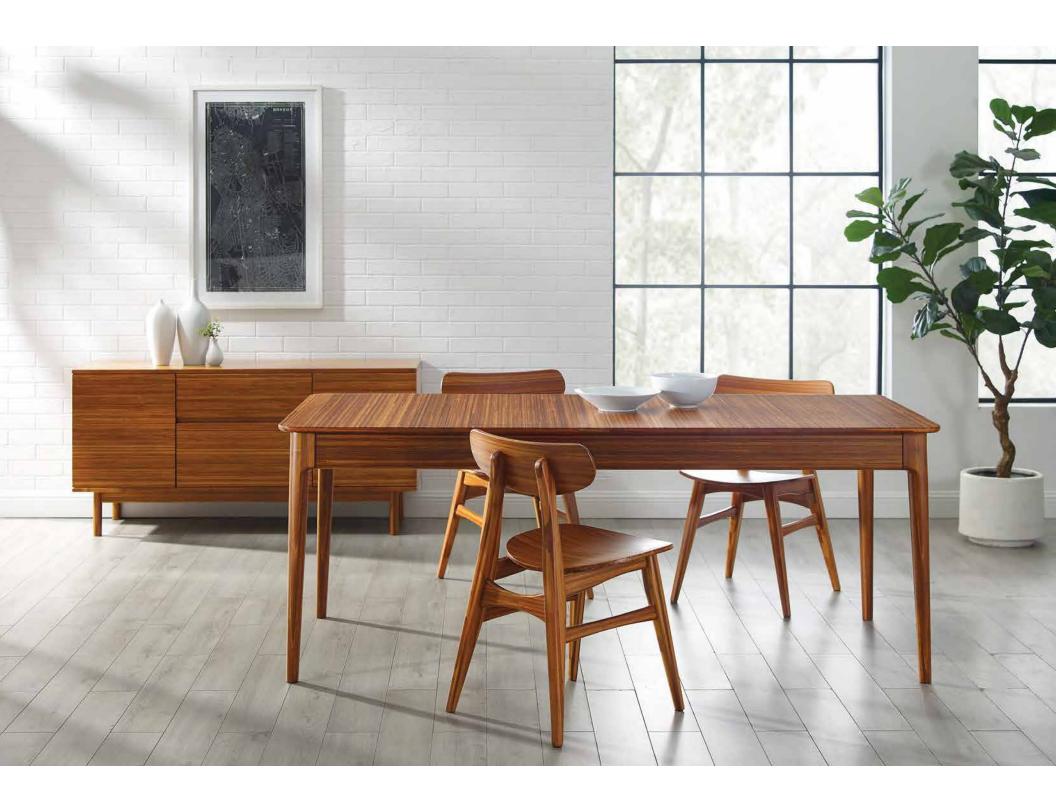

## Folio

Folio file pedestal, the finishing touch to an inspired home workspace.

Mija opens to 72" with a self-storing butterfly leaf.

#### Mija Dining Table

Sustainable and comfortable design.

Cassia

Erikka

Sideboard - Credenza - Media Center Erikka Credenza

Studio Plus