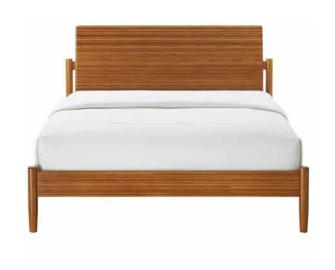

## Monterey

Classic design, craftsman built in solid Amber bamboo with turned and tapered legs.

City scale and modern silhouette in solid Amber bamboo and matte black steel.

Dual motors and four programmable settings effortlessly adjust height to any position.