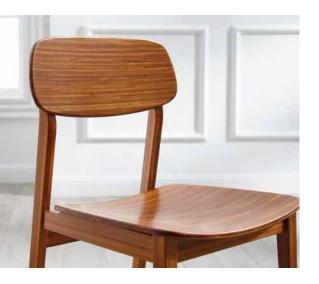

### Amber

A sustainable choice, Amber bamboo is not a stain finish, using only earth friendly heat, steam and pressure to transform the bamboo material into Amber's deep color.