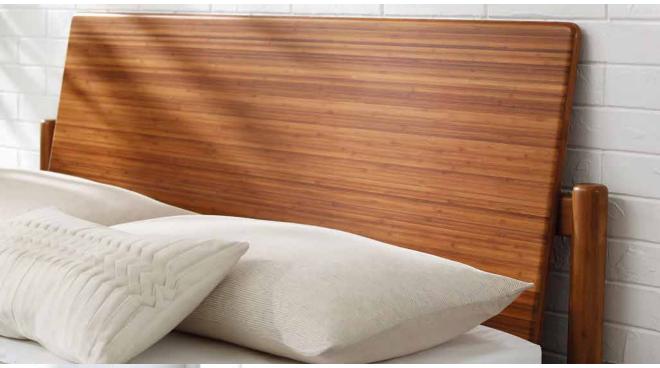

### Amber

A sustainable choice, Amber bamboo is not a stain finish, using only earth friendly heat, steam and pressure to transform the bamboo material into Amber's deep color.