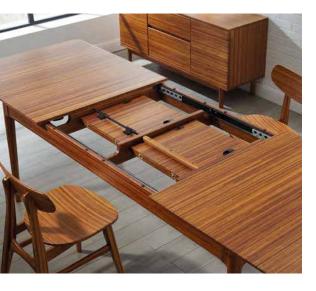

## Folio

Folio file pedestal, the finishing touch to an inspired home workspace.

Mija opens to 72" with a self-storing butterfly leaf.

#### Mija Dining Table

Sustainable and comfortable design.

Cassia

Erikka

Sideboard - Credenza - Media Center Erikka Credenza

Studio Plus